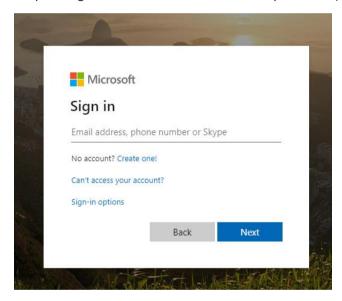

## Office 365

Should students need to access their Office 365 account at home:

Step 1 - Please use this link. www.office.com. Office 365 account includes Teams, OneDrive and email account.

Step 2 – Sign in with full email address and password (as they would at school)

If students wish to access just their email account, please use the following url: <a href="https://outlook.office.com/">https://outlook.office.com/</a>

If you have any problems, please email its@thehazeleyacademy.com