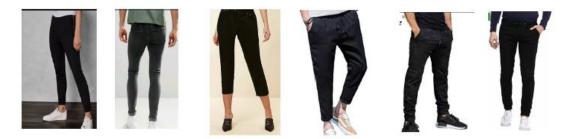

### School Trousers:

Trousers must meet the following expectations:

- Formal trousers must be worn
- Plain black
- The trousers must be full length must not show the calves or ankles
- We do not allow 'fashionable' trousers
- No jeans, cords, or similar fabrics
- They should not be 'skinny' or tight fitting or have a fashion belt

The images of the trousers below are intended as a guide to indicate the styles that are acceptable and those that are not acceptable.

The following trousers meet The Hazeley Academy's uniform expectations:

## The following trousers do <u>NOT meet</u> with The Hazeley Academy's uniform expectations: