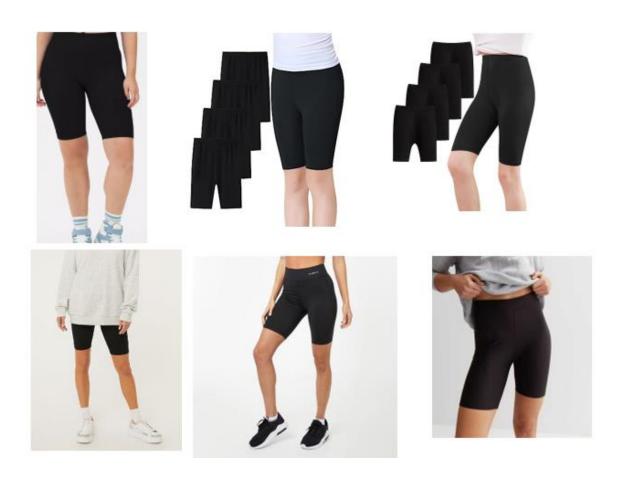

### PE Shorts:

Cycling shorts are permitted for PE, however, they must be longline, just above the knee. Short versions are not allowed in the academy. Traditional black shorts, plain black leggings and plain black jogging bottoms are also allowed as part of our PE Kit.