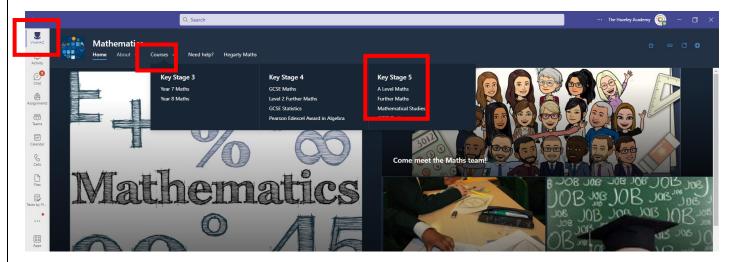

### What do I work on during a strike day?

Follow your normal timetable for Wednesday, Week B. You should produce at least 45 minutes worth of study for each lesson. This could be:

- Creating revision resources for your PPEs/next PR point.
- Complete any outstanding homework assignments.
- Make sure all my class notes are up to date.
- Practice answering exam questions on past papers- these are usually found in your Microsoft Class Team or the HazeleyZone. Here is an the HazeleyZone page for Maths. Go to Teams, click VivaHazeley and then click courses, this will show the resources available.